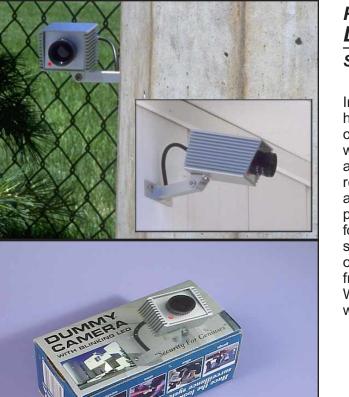

## P8315 Dummy Camera with LED Security for geniuses

Intimidate through imitation! The Dummy Camera's high-tech design replicates fully functioning cameras in every visible way. The unit is outfitted with a fully adjustable angle, authentic video cable and two "Warning" decals giving it an amazingly realistic appearance. Its weatherproof anodized aluminum housing and stainless steel screws provide solid rust proof construction guaranteed for life. A blinking LED operates for two years on a single set of batteries. Up to 5 times smaller than other simulated cameras, the unit will not detract from the look of your home, store, or business. With the Dummy Camera with LED, your property will not be considered an easy target anymore.

## Blinking LED

- Authentic Styling
- Low Maintenance

- Rustproof Housing
- Pan And Tilt Adjustment
- Security Stickers Included

| Model:                   |  |
|--------------------------|--|
| Battery:                 |  |
| Weight:                  |  |
| Dimensions (unit):       |  |
| Dimensions (with mount): |  |

| Housing:                | Weatherproof anodized aluminum |
|-------------------------|--------------------------------|
| Master Carton Quantity: |                                |
| Master Carton Size:     | 13 1/4" X 8 1/2" X 13 1/4"     |
| Master Carton Weight:   |                                |